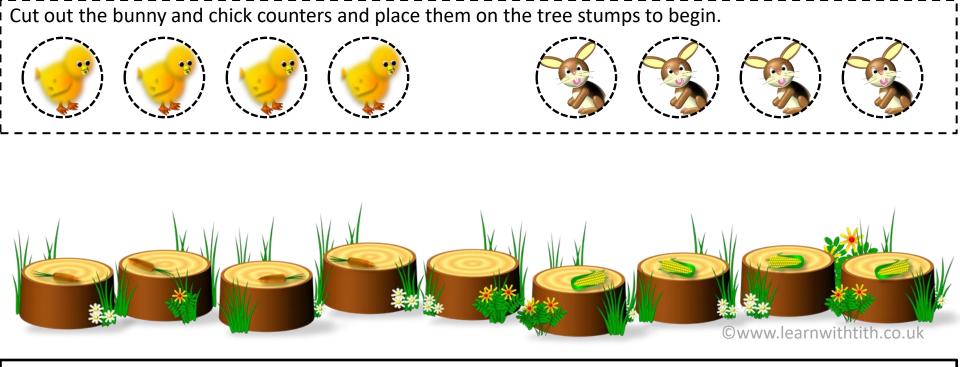

## What is the least number of moves possible for the chicks and bunnies to swap places?

BUNNIES AND CHICKS

| Number of<br>CHICKS | Number of<br>BUNNIES | Minimum number<br>of <b>SIDE STEPS</b> | Minimum number<br>of <b>JUMPS</b> | Total minimum<br>NUMBER OF<br>MOVES |
|---------------------|----------------------|----------------------------------------|-----------------------------------|-------------------------------------|
|                     |                      |                                        |                                   |                                     |
|                     |                      |                                        |                                   |                                     |
|                     |                      |                                        |                                   |                                     |
|                     |                      |                                        |                                   |                                     |
|                     |                      |                                        |                                   |                                     |
|                     |                      |                                        |                                   |                                     |
|                     |                      |                                        |                                   |                                     |
|                     |                      |                                        |                                   |                                     |
|                     |                      |                                        |                                   |                                     |
|                     |                      |                                        |                                   |                                     |
|                     |                      |                                        |                                   |                                     |
|                     |                      |                                        |                                   |                                     |