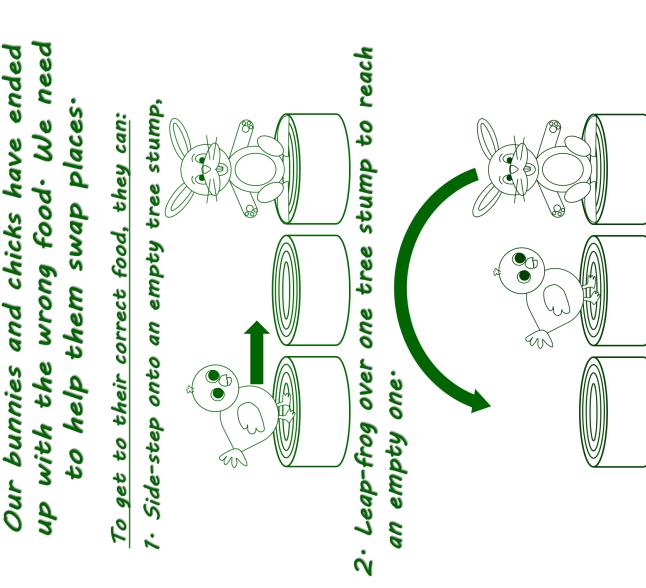

note any light bulb moments or times when you felt stuck·) (Try to record the way you explore this investigation and

## What is the least number of moves possible for the chicks and bunnies to swap places?





BUNNIES AND CHICKS









| Number of<br>CHICKS | Number of<br>BUNNIES | Minimum number<br>of <b>SIDE STEPS</b> | Minimum number<br>of <b>JUMPS</b> | Total minimum<br>NUMBER OF<br>MOVES |
|---------------------|----------------------|----------------------------------------|-----------------------------------|-------------------------------------|
|                     |                      |                                        |                                   |                                     |
|                     |                      |                                        |                                   |                                     |
|                     |                      |                                        |