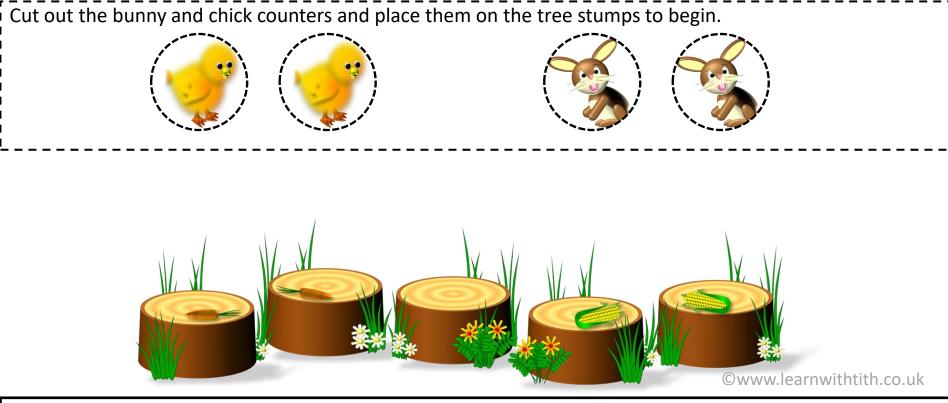

## What is the least number of moves possible for the chicks and bunnies to swap places?

BUNNIES AND CHICKS

| Number of<br>CHICKS | Number of<br>BUNNIES | Minimum number<br>of <b>SIDE STEPS</b> | Minimum number<br>of <b>JUMPS</b> | Total minimum<br>NUMBER OF<br>MOVES |
|---------------------|----------------------|----------------------------------------|-----------------------------------|-------------------------------------|
|                     |                      |                                        |                                   |                                     |
|                     |                      |                                        |                                   |                                     |
|                     |                      |                                        |                                   |                                     |
|                     |                      |                                        |                                   |                                     |
|                     |                      |                                        |                                   |                                     |
|                     |                      |                                        |                                   |                                     |
|                     |                      |                                        |                                   |                                     |
|                     |                      |                                        |                                   |                                     |
|                     |                      |                                        |                                   |                                     |
|                     |                      |                                        |                                   |                                     |
|                     |                      |                                        |                                   |                                     |
|                     |                      |                                        |                                   |                                     |