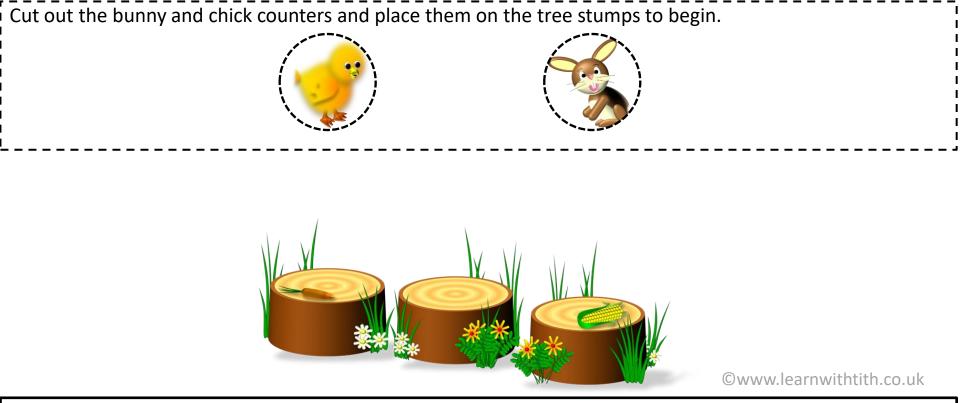

note any light bulb moments or times when you felt stuck·) (Try to record the way you explore this investigation and

## What is the least number of moves possible for the chicks and bunnies to swap places?





BUNNIES AND CHICKS









| Number of<br>CHICKS | Number of<br>BUNNIES | Minimum number<br>of <b>SIDE STEPS</b> | Minimum number<br>of <b>JUMPS</b> | Total minimum<br>NUMBER OF<br>MOVES |
|---------------------|----------------------|----------------------------------------|-----------------------------------|-------------------------------------|
|                     |                      |                                        |                                   |                                     |
|                     |                      |                                        |                                   |                                     |
|                     |                      |                                        |                                   |