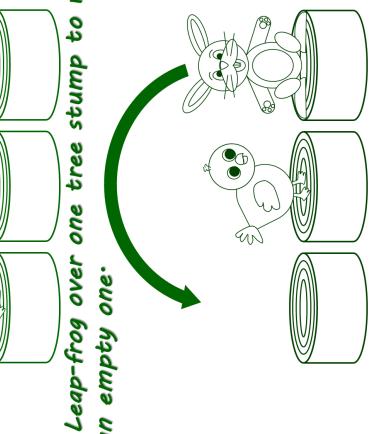

note any light bulb moments or times when you felt stuck·) (Try to record the way you explore this investigation and

## What is the least number of moves possible for the chicks and bunnies to swap places?





BUNNIES AND CHICKS









| Number of<br>CHICKS | Number of<br>BUNNIES | Minimum number<br>of <b>SIDE STEPS</b> | Minimum number<br>of <b>JUMPS</b> | Total minimum<br>NUMBER OF<br>MOVES |
|---------------------|----------------------|----------------------------------------|-----------------------------------|-------------------------------------|
|                     |                      |                                        |                                   |                                     |
|                     |                      |                                        |                                   |                                     |
|                     |                      |                                        |