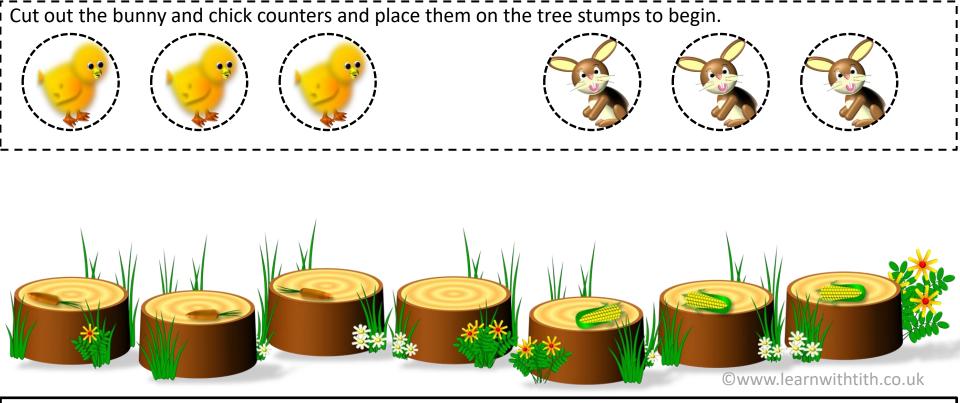

note any light bulb moments or times when you felt stuck·) (Try to record the way you explore this investigation and

## What is the least number of moves possible for the chicks and bunnies to swap places?





BUNNIES AND CHICKS









| Number of<br>CHICKS | Number of<br>BUNNIES | Minimum number<br>of <b>SIDE STEPS</b> | Minimum number<br>of <b>JUMPS</b> | Total minimum<br>NUMBER OF<br>MOVES |
|---------------------|----------------------|----------------------------------------|-----------------------------------|-------------------------------------|
|                     |                      |                                        |                                   |                                     |
|                     |                      |                                        |                                   |                                     |
|                     |                      |                                        |                                   |